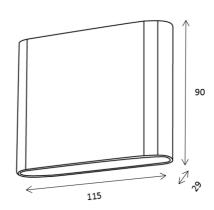

o allow light to adequately shine through.

#### **Specifications**

| System Power       | 2x 3W SMD                                             |
|--------------------|-------------------------------------------------------|
| Lumen Output       | 450lm                                                 |
| Dimmable           | Yes                                                   |
| Colour Temperature | 3000K Warm White   4000K Cool White<br>5000K Daylight |
| CRI Rating         | > 80                                                  |
| Voltage Input      | 220-240VAC @ 50/60Hz                                  |
| Ingress Rating     | IP54                                                  |
| Warranty           | 3 years                                               |



#### Dimensions





### **Options & Accessories**







LA30



**Colour Finish**