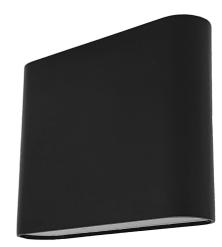

## **ALUSSO CCT**

Decorative Outdoor LED Wall Light

The Alusso Outdoor LED Wall Light is made from a corrosion-resistant aluminium frame available in either a powder-coated black or white finish. The Alusso comes with two precision-cut clear glass at the top and bottom to allow light to adequately shine through.