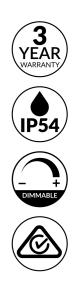

#### **Specifications**

| System Power       | 2x 3W SMD                                             |
|--------------------|-------------------------------------------------------|
| Lumen Output       | 450lm                                                 |
| Dimmable           | Yes                                                   |
| Colour Temperature | 3000K Warm White   4000K Cool White<br>5000K Daylight |
| CRI Rating         | > 80                                                  |
| Voltage Input      | 220-240VAC @ 50/60Hz                                  |
| Ingress Rating     | IP54                                                  |
| Warranty           | 3 years                                               |