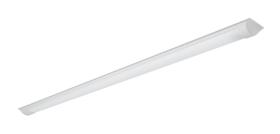

## **BEAMA 40**

LED Slimline Batten

The Beama series is a modern, ultra slimline LED batten light. At just 26mm deep, the Beama offers up to 3500 lumen output with a tri-colour changing feature which allows you to switch between 3000K, 4200K, and 6000K.