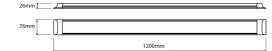

ama series is a modern, ultra slimline LED batten light. At just 26mm deep, the Beama offers up to 3500 lumen output with a tri-colour changing feature which allows you to switch between 3000K, 4200K, and 6000K.

## Specifications

| Wattage            | 40W                      |
|--------------------|--------------------------|
| Ingress Protection | IP20                     |
| Temperature        | 3000K   4200K   6000K    |
| Lumen Output       | 3150lm   3300lm   3500lm |
| Beam Angle         | 160°                     |
| CRI Rating         | > 80                     |
| Light Source       | SMD LED                  |
| Dimmable           | No                       |
| Input Voltage      | 200-240VAC @ 50Hz        |
| Warranty           | 3 Years                  |



## Dimensions





Order Code LA80100