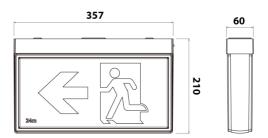

## **DEFENDER**

Surface Mounted Emergency Exit Sign

The Defender LED Emergency Exit Sign is a general purpose, double-sided interior wall or ceiling mounted sign for use at doorways, stairways, corridors and intersections on an emergency escape route.

## **Dimensions**