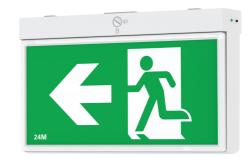

## **DEFENDER**

Surface Mounted Emergency Exit Sign

The Defender LED Emergency Exit Sign is a general purpose, double-sided interior wall or ceiling mounted sign for use at doorways, stairways, corridors and intersections on an emergency escape route.

## **Specifications**

| Emergency Classification C0:D2.5, C90:D2  Viewing Distance 24 Metres  Mounting Location Wall / Ceiling  Charge Duration 16 Hours  Discarge Duration 2 Hours  System Power 1W  Dimmable No  Operation Mode Maintained | Input Voltage            | 220-240VAC @ 50/60Hz |
|----------------------------------------------------------------------------------------------------------------------------------------------------------------------------------------------------------------------|--------------------------|----------------------|
| Mounting Location Wall / Ceiling  Charge Duration 16 Hours  Discarge Duration 2 Hours  System Power 1W  Dimmable No                                                                                                  | Emergency Classification | C0:D2.5, C90:D2      |
| Charge Duration 16 Hours  Discarge Duration 2 Hours  System Power 1W  Dimmable No                                                                                                                                    | Viewing Distance         | 24 Metres            |
| Discarge Duration 2 Hours  System Power 1W  Dimmable No                                                                                                                                                              | Mounting Location        | Wall / Ceiling       |
| System Power 1W  Dimmable No                                                                                                                                                                                         | Charge Duration          | 16 Hours             |
| Dimmable No                                                                                                                                                                                                          | Discarge Duration        | 2 Hours              |
|                                                                                                                                                                                                                      | System Power             | 1W                   |
| Operation Mode Maintained                                                                                                                                                                                            | Dimmable                 | No                   |
|                                                                                                                                                                                                                      | Operation Mode           | Maintained           |
| Warranty 3 Year Warranty                                                                                                                                                                                             | Warranty                 | 3 Year Warranty      |
| Battery Type LiFePO4                                                                                                                                                                                                 | Battery Type             | LiFePO4              |