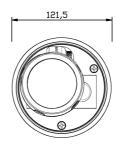

r Spotlight

The Fortezza Series is a robust and stylish lighting solution for your outdoor environment.

## **Specifications**

| System Power 15W                                    |  |
|-----------------------------------------------------|--|
| <b>Voltage Input</b> 220 - 240VAC @ 50/60Hz         |  |
| Colour Temperature 3000K / 4000K / 5700K Tri-Colour |  |
| Light Beam Angle 120°                               |  |
| Dimmable No                                         |  |
| Driver Built In                                     |  |
| Ingress Rating IP65                                 |  |
| CRI Rating CRI >80                                  |  |
| Light Source COB LED                                |  |
| Warranty 3 Year Warranty                            |  |



## **Dimensions**









## **Options & Accessories**



White

| Order Code | Finish |       |  |
|------------|--------|-------|--|
| LA31       |        |       |  |
|            | 106    | Black |  |
|            | 107    | White |  |