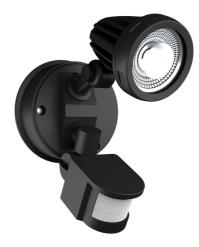

# FORTEZZA 15S

LED Outdoor Spotlight

The Fortezza Series is a robust and stylish lighting solution for your outdoor environment.

### **Specifications**

| System Power       | 15W                              |
|--------------------|----------------------------------|
| Voltage Input      | 220 - 240VAC @ 50/60Hz           |
| Colour Temperature | 3000K / 4000K / 5700K Tri-Colour |
| Light Beam Angle   | 120°                             |
| Dimmable           | No                               |
| Driver             | Built In                         |
| Ingress Rating     | IP65                             |
| CRI Rating         | CRI >80                          |
| Light Source       | COB LED                          |
| Colour Temperature | 180° @ 10M                       |
| Manual Override    | Yes                              |
| Warranty           | 3 Year Warranty                  |