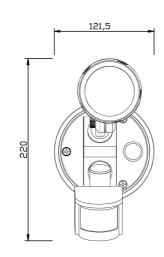

### **Specifications**

| System Power       | 15W                              |
|--------------------|----------------------------------|
| Voltage Input      | 220 - 240VAC @ 50/60Hz           |
| Colour Temperature | 3000K / 4000K / 5700K Tri-Colour |
| Light Beam Angle   | 120°                             |
| Dimmable           | No                               |
| Driver             | Built In                         |
| Ingress Rating     | IP65                             |
| CRI Rating         | CRI >80                          |
| Light Source       | COB LED                          |
| Colour Temperature | 180° @ 10M                       |
| Manual Override    | Yes                              |
| Warranty           | 3 Year Warranty                  |



#### Dimensions





#### **Options & Accessories**



White

## Order Code

LA31

Frame Finish
104 Black

105 White