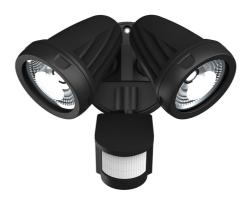

## FORTEZZA 30S

LED Outdoor Spotlight

The Fortezza Series is a robust and stylish lighting solution for your outdoor environment.