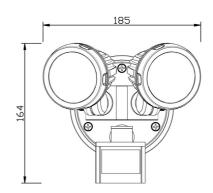

ent.

#### Specifications

| System Power       | 30W                              |
|--------------------|----------------------------------|
| Voltage Input      | 220 - 240VAC @ 50/60Hz           |
| Colour Temperature | 3000K / 4000K / 5700K Tri-Colour |
| Light Beam Angle   | 120°                             |
| Dimmable           | No                               |
| Driver             | Built In                         |
| Ingress Rating     | IP65                             |
| CRI Rating         | CRI >80                          |
| Light Source       | COB LED                          |
| Detection Range    | 180° @ 10M                       |
| Manual Override    | Yes                              |
| Warranty           | 3 Year Warranty                  |



### Dimensions





### **Options & Accessories**



White



LA31

Frame Finish
100 Black

101 White