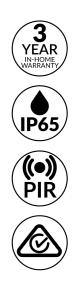

#### Specifications

| System Power       | 30W                              |
|--------------------|----------------------------------|
| Voltage Input      | 220 - 240VAC @ 50/60Hz           |
| Colour Temperature | 3000K / 4000K / 5700K Tri-Colour |
| Light Beam Angle   | 120°                             |
| Dimmable           | No                               |
| Driver             | Built In                         |
| Ingress Rating     | IP65                             |
| CRI Rating         | CRI >80                          |
| Light Source       | COB LED                          |
| Detection Range    | 180° @ 10M                       |
| Manual Override    | Yes                              |
| Warranty           | 3 Year Warranty                  |