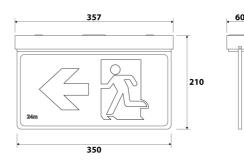

le-sided interior wall or ceiling mounted sign for use at doorways, stairways, corridors and intersections on an emergency escape route.

## **Specifications**

| Input Voltage            | 220-240VAC @ 50/60Hz |
|--------------------------|----------------------|
| Emergency Classification | C0:D1.25, C90:D2.0   |
| Viewing Distance         | 24 Metres            |
| Mounting Location        | Wall / Ceiling       |
| LED Power                | 2x 1.5W              |
| System Power             | 3W                   |
| Dimmable                 | No                   |
| Operation Mode           | Maintained           |
| Warranty                 | 3 Year Warranty      |
| Battery Type             | LiFePO4              |
|                          |                      |



Dimensions





## **Options & Accessories**



Recessed Kit



LA42

Frame Colour
005 White

006 Black