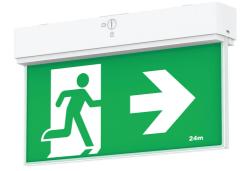

## **GUARDIAN**

Surface Mounted Emergency Slimline Exit Sign

The Guardian LED Emergency Exit Sign is a Slimline general purpose, double-sided interior wall or ceiling mounted sign for use at doorways, stairways, corridors and intersections on an emergency escape route.

## **Specifications**

| Input Voltage            | 220-240VAC @ 50/60Hz |
|--------------------------|----------------------|
| Emergency Classification | C0:D1.25, C90:D2.0   |
| Viewing Distance         | 24 Metres            |
| Mounting Location        | Wall / Ceiling       |
| LED Power                | 2x 1.5W              |
| System Power             | 3W                   |
| Dimmable                 | No                   |
| Operation Mode           | Maintained           |
| Warranty                 | 3 Year Warranty      |
| Battery Type             | LiFePO4              |
|                          |                      |