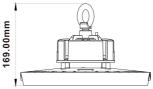

## **Dimensions**

| Order Code | Colour Temperature |       |
|------------|--------------------|-------|
| LA9010     |                    |       |
|            | 9                  | 3000k |
|            | 5                  | 4000k |
|            | 1                  | 5000k |