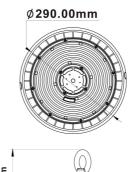

## **Dimensions**

| Order Code | Colour Temperature |       |
|------------|--------------------|-------|
| LA9010     |                    |       |
|            | 9                  | 3000k |
|            | 5                  | 4000k |
|            | 1                  | 5000k |