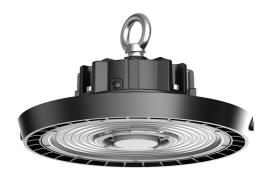

## HIGLOW 150

LED Highbay Light

The Higlow 150W is an Industrial Quality Highbay. Installation is quick and effortless with the Lampada 3m height adjustable wire suspension kit included with every Highbay.