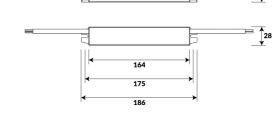

## Specifications

| Max Output     | 30W                          |
|----------------|------------------------------|
| Ingress Rating | IP67                         |
| Protections    | Short circuit & over-current |
| Supply Method  | Constant Voltage             |
| Input Voltage  | 180-250VAC @ 50/60Hz         |
| Output Voltage | 12V   24V DC                 |
| Material       | Aluminium Housing            |
| Cabling        | 1.2m flex & plug             |
| Dimmable       | No                           |
| Warranty       | 3 Years                      |
|                |                              |