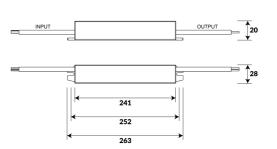

## **Dimensions**

| Order Code | Voltage |     |
|------------|---------|-----|
| LA01       |         |     |
|            | 015     | 12V |
|            | 115     | 24V |