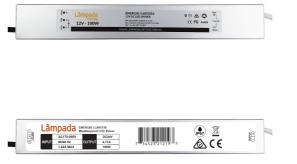

## **ENERGIA 100**

LED Weatherproof DC Driver

The Energia Weatherproof LED Drivers are designed for all low voltage lighting applications, such as garden lighting and LED strip lighting. These drivers are equipped with safety features such as short circuit & over-current protection. All Drivers include 1.2m cable with a 10A Plug. Now in 12V and 24V variants.

## Specifications

| Max Output     | 100W                         |  |
|----------------|------------------------------|--|
| Ingress Rating | IP67                         |  |
| Protections    | Short circuit & over-current |  |
| Supply Method  | Constant Voltage             |  |
| Input Voltage  | 180-250VAC @ 50/60Hz         |  |
| Output Voltage | 12V   24V DC                 |  |
| Material       | Aluminium Housing            |  |
| Cabling        | 1.2m flex & plug             |  |
| Dimmable       | No                           |  |
| Warranty       | 3 Years                      |  |
|                |                              |  |