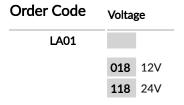

## **ENERGIA 200**

LED Weatherproof DC Driver

The Energia Weatherproof LED Drivers are designed for all low voltage lighting applications, such as garden lighting and LED strip lighting. These drivers are equipped with safety features such as short circuit & over-current protection. All Drivers include 1.2m cable with a 10A Plug. Now in 12V and 24V variants.