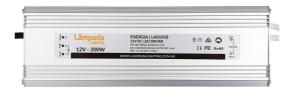

## **ENERGIA 200**

LED Weatherproof DC Driver

The Energia Weatherproof LED Drivers are designed for all low voltage lighting applications, such as garden lighting and LED strip lighting. These drivers are equipped with safety features such as short circuit & over-current protection. All Drivers include 1.2m cable with a 10A Plug. Now in 12V and 24V variants.

## **Specifications**

| Max Output     | 200W                         |
|----------------|------------------------------|
| Ingress Rating | IP67                         |
| Protections    | Short circuit & over-current |
| Supply Method  | Constant Voltage             |
| Input Voltage  | 180-250VAC @ 50/60Hz         |
| Output Voltage | 12V   24V DC                 |
| Material       | Aluminium Housing            |
| Cabling        | 1.2m flex & plug             |
| Dimmable       | No                           |
| Warranty       | 3 Years                      |