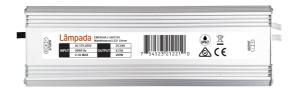

## **ENERGIA 200**

LED Weatherproof DC Driver

The Energia Weatherproof LED Drivers are designed for all low voltage lighting applications, such as garden lighting and LED strip lighting. These drivers are equipped with safety features such as short circuit & over-current protection. All Drivers include 1.2m cable with a 10A Plug. Now in 12V and 24V variants.

## **Specifications**

| Max Output     | 200W                         |
|----------------|------------------------------|
| Ingress Rating | IP67                         |
| Protections    | Short circuit & over-current |
| Supply Method  | Constant Voltage             |
| Input Voltage  | 180-250VAC @ 50/60Hz         |
| Output Voltage | 12V   24V DC                 |
| Material       | Aluminium Housing            |
| Cabling        | 1.2m flex & plug             |
| Dimmable       | No                           |
| Warranty       | 3 Years                      |