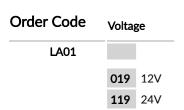

## **ENERGIA 300**

LED Weatherproof DC Driver

The Energia Weatherproof LED Drivers are designed for all low voltage lighting applications, such as garden lighting and LED strip lighting. These drivers are equipped with safety features such as short circuit & over-current protection. All Drivers include 1.2m cable with a 10A Plug. Now in 12V and 24V variants.