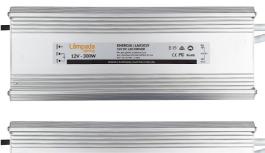

## **ENERGIA 300**

LED Weatherproof DC Driver

The Energia Weatherproof LED Drivers are designed for all low voltage lighting applications, such as garden lighting and LED strip lighting. These drivers are equipped with safety features such as short circuit & over-current protection. All Drivers include 1.2m cable with a 10A Plug. Now in 12V and 24V variants.

## **Specifications**

| Max Output     | 300W                         |
|----------------|------------------------------|
| Ingress Rating | IP67                         |
| Protections    | Short circuit & over-current |
| Supply Method  | Constant Voltage             |
| Input Voltage  | 180-250VAC @ 50/60Hz         |
| Output Voltage | 12V   24V DC                 |
| Material       | Aluminium Housing            |
| Cabling        | 1.2m flex & plug             |
| Dimmable       | No                           |
| Warranty       | 3 Years                      |