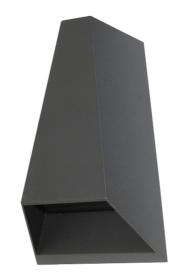

## LAVAGGIO

Decorative Outdoor LED Wall Light

The Lavaggio Outdoor Wall Light is made from a corrosion-resistant aluminium frame available in either a powder-coated black or white finish. The Lavaggio comes with two precision-cut clear glass at the top and bottom to allow light to adequately shine through.