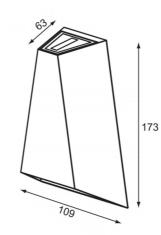

# Lâmpada

## LAVAGGIO

Decorative Outdoor LED Wall Light

The Lavaggio Outdoor Wall Light is made from a corrosion-resistant aluminium frame available in either a powder-coated black or white finish. The Lavaggio comes with two precision-cut clear glass at the top and bottom to allow light to adequately shine through.

#### **Specifications**

| System Power       | 2x 3W                |
|--------------------|----------------------|
| Lumen Output       | 300lm                |
| Dimmable           | No                   |
| Colour Temperature | 3000K Warm White     |
| Voltage Input      | 220-240VAC @ 50/60Hz |
| Ingress Rating     | IP44                 |
| Warranty           | 3 years              |



#### **Dimensions**





### **Options & Accessories**





**Order Code** 

LA30