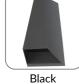

## LAVAGGIO

Decorative Outdoor LED Wall Light

The Lavaggio Outdoor Wall Light is made from a corrosion-resistant aluminium frame available in either a powder-coated black or white finish. The Lavaggio comes with two precision-cut clear glass at the top and bottom to allow light to adequately shine through.