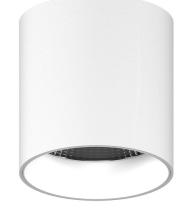

## LUNA 10W

LED Surface Mounted Downlight

The Luna 10W LED Downlight is an architectural grade surface mounted downlight ideally suited for challenging environments with ceiling space limitations.

#### **Specifications**

| System Power            | 10W                                                   |
|-------------------------|-------------------------------------------------------|
| Delivery Lumens         | 800 lm                                                |
| Ingress Protection      | IP44                                                  |
| Chip Type               | СОВ                                                   |
| CRI                     | > 90                                                  |
| Input Voltage           | 220-240V AC @ 50/60Hz                                 |
| Lifetime                | > 50,000 hours                                        |
| Tri-Colour Temperatures | 3000K Warm White   4000K Cool White<br>5000K Daylight |
| Dimmable                | Yes                                                   |
| Warranty                | 3 Years                                               |
|                         |                                                       |