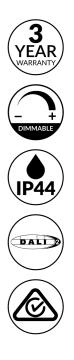

#### **Specifications**

| System Power            | 10W                                                   |
|-------------------------|-------------------------------------------------------|
| Delivery Lumens         | 800 lm                                                |
| Ingress Protection      | IP44                                                  |
| Chip Type               | СОВ                                                   |
| CRI                     | > 90                                                  |
| Input Voltage           | 220-240V AC @ 50/60Hz                                 |
| Lifetime                | > 50,000 hours                                        |
| Tri-Colour Temperatures | 3000K Warm White   4000K Cool White<br>5000K Daylight |
| Dimmable                | Yes                                                   |
| Warranty                | 3 Years                                               |
|                         |                                                       |