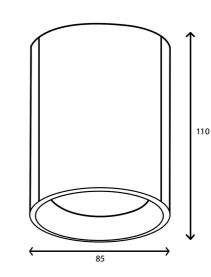

4                                                  |
| Chip Type               | СОВ                                                   |
| CRI                     | > 90                                                  |
| Input Voltage           | 220-240V AC @ 50/60Hz                                 |
| Lifetime                | > 50,000 hours                                        |
| Tri-Colour Temperatures | 3000K Warm White   4000K Cool White<br>5000K Daylight |
| Dimmable                | Yes                                                   |
| Warranty                | 3 Years                                               |
|                         |                                                       |

Temperature to be set during installation process



#### **Dimensions**





### **Options & Accessories**



White Trim



Gold Trim



3m White Suspension Kit

3m Black Suspension Kit