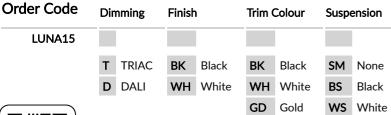

### Specifications

| System Power            | 15W                                                   |
|-------------------------|-------------------------------------------------------|
| Delivery Lumens         | 1200 lm                                               |
| Ingress Protection      | IP44                                                  |
| Chip Type               | СОВ                                                   |
| CRI                     | > 90                                                  |
| Input Voltage           | 220-240V AC @ 50/60Hz                                 |
| Lifetime                | > 50,000 hours                                        |
| Tri-Colour Temperatures | 3000K Warm White   4000K Cool White<br>5000K Daylight |
| Dimmable                | Yes                                                   |
| Warranty                | 3 Years                                               |
|                         |                                                       |

Temperature to be set during installation process