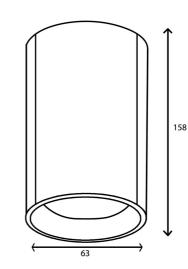

IP44                                                  |
| Chip Type               | СОВ                                                   |
| CRI                     | > 90                                                  |
| Input Voltage           | 220-240V AC @ 50/60Hz                                 |
| Lifetime                | > 50,000 hours                                        |
| Tri-Colour Temperatures | 3000K Warm White   4000K Cool White<br>5000K Daylight |
| Dimmable                | Yes                                                   |
| Warranty                | 3 Years                                               |
|                         |                                                       |

Temperature to be set during installation process



#### Dimensions





### **Options & Accessories**



White Trim



Black Trim





3m White Suspension Kit 3m Black Suspension Kit





sales@lampadalighting.com.au