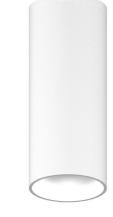

## LUNA 15W

LED Surface Mounted Downlight

The Luna 15W LED Downlight is an architectural grade surface mounted downlight ideally suited for challenging environments with ceiling space limitations.