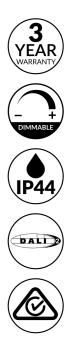

### Specifications

| System Power            | 15W                                                   |
|-------------------------|-------------------------------------------------------|
| Delivery Lumens         | 1200 lm                                               |
| Ingress Protection      | IP44                                                  |
| Chip Type               | СОВ                                                   |
| CRI                     | > 90                                                  |
| Input Voltage           | 220-240V AC @ 50/60Hz                                 |
| Lifetime                | > 50,000 hours                                        |
| Tri-Colour Temperatures | 3000K Warm White   4000K Cool White<br>5000K Daylight |
| Dimmable                | Yes                                                   |
| Warranty                | 3 Years                                               |
|                         |                                                       |