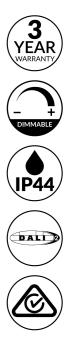

### **Specifications**

| System Power            | 25W                                                   |
|-------------------------|-------------------------------------------------------|
| Delivery Lumens         | 2000 lm                                               |
| Ingress Protection      | IP44                                                  |
| Chip Type               | СОВ                                                   |
| CRI                     | > 90                                                  |
| Input Voltage           | 220-240V AC @ 50/60Hz                                 |
| Lifetime                | > 50,000 hours                                        |
| Tri-Colour Temperatures | 3000K Warm White   4000K Cool White<br>5000K Daylight |
| Dimmable                | Yes                                                   |
| Warranty                | 3 Years                                               |