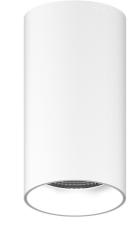

## **LUNA 25W**

LED Surface Mounted Downlight

The Luna 25W LED Downlight is an architectural grade surface mounted downlight ideally suited for challenging environments with ceiling space limitations.