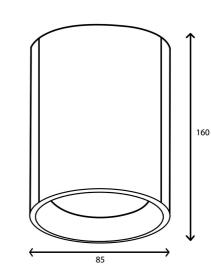

0 lm                                               |
| Ingress Protection      | IP44                                                  |
| Chip Type               | СОВ                                                   |
| CRI                     | > 90                                                  |
| Input Voltage           | 220-240V AC @ 50/60Hz                                 |
| Lifetime                | > 50,000 hours                                        |
| Tri-Colour Temperatures | 3000K Warm White   4000K Cool White<br>5000K Daylight |
| Dimmable                | Yes                                                   |
| Warranty                | 3 Years                                               |

Temperature to be set during installation process



#### **Dimensions**





### **Options & Accessories**



White Trim



Gold Trim



3m White Suspension Kit

3m Black Suspension Kit