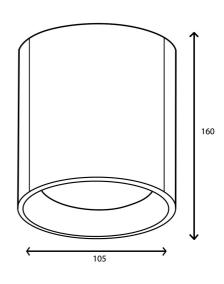

livery Lumens         | 2800 lm                                            |
| Ingress Protection      | IP44                                               |
| Chip Type               | COB                                                |
| CRI                     | > 90                                               |
| Input Voltage           | 220-240V AC @ 50/60Hz                              |
| Lifetime                | > 50,000 hours                                     |
| Tri-Colour Temperatures | 3000K Warm White   4000K Cool White 5000K Daylight |
| Dimmable                | Yes                                                |
| Warranty                | 3 Years                                            |

Temperature to be set during installation process



#### **Dimensions**













### **Options & Accessories**











**Order Code** Dimming **Trim Colour Finish** Suspension LUNA35 TRIAC BK Black ВК Black SM None **D** DALI WH White WH White Black GD Gold WS White