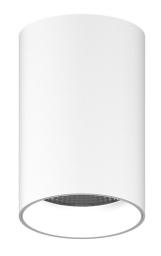

## **LUNA 35W**

LED Surface Mounted Downlight

The Luna 35W LED Downlight is an architectural grade surface mounted downlight ideally suited for challenging environments with ceiling space limitations.