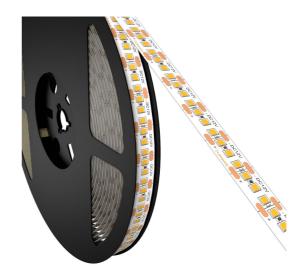

## NANO 24W

Premium LED Strip Light

Commercial Nano series striplight consisting of a double PCB Board and 3M high conductivity adhesive tape.

## **Specifications**

| COB Lumens         | 2400 lm          |  |  |
|--------------------|------------------|--|--|
| LED's Per M        | 240              |  |  |
| System Power       | 24 W/Metre       |  |  |
| Input Voltage      | 12VDC            |  |  |
| Driver             | Not Included     |  |  |
| Efficacy           | 200 lm/W         |  |  |
| SMD Brand          | EPISTAR          |  |  |
| РСВ                | Double thickness |  |  |
| Beam Angle         | 120°             |  |  |
| CRI                | > 80             |  |  |
| Lifetime           | > 50,000 hours   |  |  |
| Ingress Protection | IP44             |  |  |
| Dimmable           | Yes              |  |  |
| Cut Length         | 25mm             |  |  |
| Warranty           | 5 Years**        |  |  |