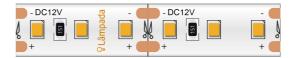

## **NANO 9.6W**

Premium LED Strip Light

Commercial Nano series striplight consisting of a double PCB Board and 3M high conductivity adhesive tape.

Must be used with a suitable 12V DC LED Driver