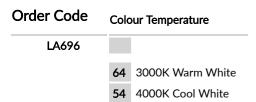

## **Specifications**

| COB Lumens         | 960 lm           |
|--------------------|------------------|
| LED's Per M        | 120              |
| System Power       | 9.6 W/Metre      |
| Input Voltage      | 12VDC            |
| Driver             | Not Included     |
| Efficacy           | 100 lm/W         |
| SMD Brand          | EPISTAR          |
| РСВ                | Double thickness |
| Beam Angle         | 120°             |
| CRI                | > 80             |
| Lifetime           | > 50,000 hours   |
| Ingress Protection | IP44             |
| Dimmable           | Yes              |
| Cut Length         | 25mm             |
| Warranty           | 5 Years**        |