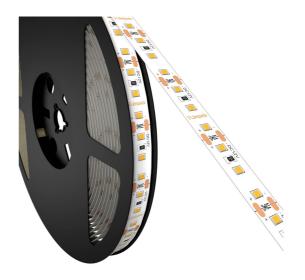

## **NANO 9.6W**

Premium LED Strip Light

Commercial Nano series striplight consisting of a double PCB Board and 3M high conductivity adhesive tape.

## **Specifications**

| COB Lumens         | 960 lm           |
|--------------------|------------------|
| LED's Per M        | 120              |
| System Power       | 9.6 W/Metre      |
| Input Voltage      | 12VDC            |
| Driver             | Not Included     |
| Efficacy           | 100 lm/W         |
| SMD Brand          | EPISTAR          |
| РСВ                | Double thickness |
| Beam Angle         | 120°             |
| CRI                | > 80             |
| Lifetime           | > 50,000 hours   |
| Ingress Protection | IP44             |
| Dimmable           | Yes              |
| Cut Length         | 25mm             |
| Warranty           | 5 Years**        |