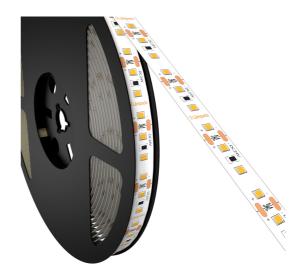

### NANO II 9.6W

Premium 24V LED Strip Light

The Nano Series is a premium LED strip equipped with an industry-leading 24V Epistar SMD LEDs, and nano spray-coated for longevity. Perfect for use indoors and outdoor undercovered areas.

#### **Specifications**

| Lumens             | 960 lm           |
|--------------------|------------------|
| LED's Per M        | 120              |
| System Power       | 9.6 W/Metre      |
| Input Voltage      | 24VDC            |
| Driver             | Not Included     |
| Efficacy           | 100 lm/W         |
| SMD Brand          | EPISTAR          |
| PCB                | Double thickness |
| Beam Angle         | 120°             |
| CRI                | > 80             |
| Lifetime           | > 50,000 hours   |
| Ingress Protection | IP44             |
| Dimmable           | Yes              |
| Cut Length         | 50mm             |
| Max Length         | 10 Metre Run     |
| Warranty           | 5 Years**        |
|                    |                  |