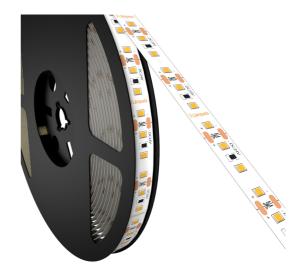

### **NANO II 14.4W**

Premium 24V LED Strip Light

The Nano Series is a premium LED strip equipped with an industry-leading 24V Epistar SMD LEDs, and nano spray-coated for longevity. Perfect for use indoors and outdoor undercovered areas.

#### **Specifications**

| Lumens             | 1440 lm          |
|--------------------|------------------|
| LED's Per M        | 120              |
| System Power       | 14.4 W/Metre     |
| Input Voltage      | 24VDC            |
| Driver             | Not Included     |
| Efficacy           | 100 lm/W         |
| SMD Brand          | EPISTAR          |
| PCB                | Double thickness |
| Beam Angle         | 120°             |
| CRI                | > 80             |
| Lifetime           | > 50,000 hours   |
| Ingress Protection | IP44             |
| Dimmable           | Yes              |
| Cut Length         | 50mm             |
| Max Length         | 10 Metre Run     |
| Warranty           | 5 Years**        |
| - M 11             | 1 11 11 00/00/00 |