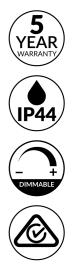

## **Specifications**

| 2400 lm          |
|------------------|
| 240              |
| 24 W/Metre       |
| 24VDC            |
| Not Included     |
| 100 lm/W         |
| EPISTAR          |
| Double thickness |
| 120°             |
| > 80             |
| > 50,000 hours   |
| IP44             |
| Yes              |
| 25mm             |
| 10 Metre Run     |
| 5 Years**        |
|                  |