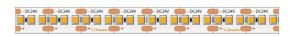

## **Specifications**

| 2400 lm          |
|------------------|
| 240              |
| 24 W/Metre       |
| 24VDC            |
| Not Included     |
| 100 lm/W         |
| EPISTAR          |
| Double thickness |
| 120°             |
| > 80             |
| > 50,000 hours   |
| IP44             |
| Yes              |
| 25mm             |
| 10 Metre Run     |
| 5 Years**        |
|                  |

Must be used with a suitable 24V DC LED Driver. Must be installed on aluminium, or warranty void.

| Order Code | Colou | Colour Temperature |  |
|------------|-------|--------------------|--|
| LA61       |       |                    |  |
|            | 474   | 3000K Warm White   |  |