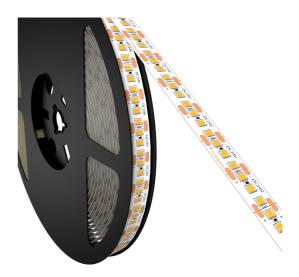

## NANO II 24W

Premium 24V LED Strip Light

The Nano Series is a premium LED strip equipped with an industry-leading 24V Epistar SMD LEDs, and nano spray-coated for longevity. Perfect for use indoors and outdoor undercovered areas.