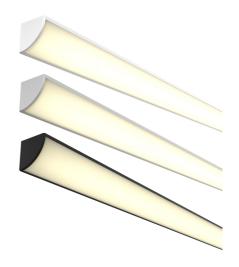

## **PROFILLIO C1**

Corner Round Diffused Aluminium Profile

The Profillio C1 Aluminium Profile is made to suit the Lampada strip light range, providing a linear output and the ability to surface mount in most wall or ceiling applications.

## Order Code LA6000 7 Aluminium 8 Black