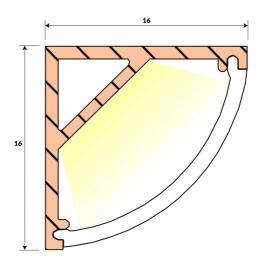

## **PROFILLIO C1**

Corner Round Diffused Aluminium Profile

The Profillio C1 Aluminium Profile is made to suit the Lampada strip light range, providing a linear output and the ability to surface mount in most wall or ceiling applications.

## **Specifications**

| Installation | Wall or Ceiling Mounted |
|--------------|-------------------------|
| Material     | 6063 Extruded Aluminium |
| Diffuser     | Opal/Frost PMMA         |
| Inclusions   | End Caps                |
| Warranty     | 3 Years**               |

\*\*Profile not to be used in outdoor applications Profile sold per metre but supplied in max 3 metre lengths



## **Dimensions**









## Order Code LA6000 7 Aluminium 8 Black