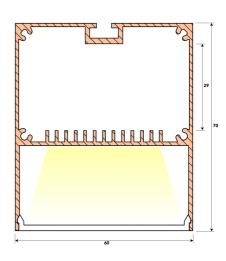

ential applications for either feature or task lighting

#### Specifications

| Input Voltage | 220-240VAC @ 50/60Hz      |
|---------------|---------------------------|
| Driver        | Included                  |
| Efficacy      | 100 lm/W                  |
| SMD Brand     | EPISTAR                   |
| Application   | Surface Mount / Suspended |
| Material      | 6063 Extruded Aluminium   |
| Diffuser      | Opal/Frost PMMA           |
| CRI           | > 80                      |
| Lifetime      | > 50,000 hours            |
| Dimmable      | Optional                  |
| Cut Length    | 25mm                      |
| Warranty      | 3 Years**                 |

\*\*Profile not to be used in outdoor applications Custom cuts up to 3 metres but sold per metre





#### **Dimensions**



### **Options & Accessories**



White Finish



**Black Finish** 



Suspension Kit

**Order Code** Finish Wattage **Colour Temperature Driver Type** PROFILLIOL4 AL Aluminium 192 19.2W/M WW 3000K Warm White N NON Dimmable 4000K Cool White 288 28.8W/M ΒK Black CW T TRIAC Dimmable WH White 480 48.0W/M D DALI Dimmable



Aluminium

Finish