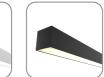

## **PROFILLIO L4**

Custom LED Profile

The Profillio L4 is a custom made profile that is suitable in both commercial and residential applications for either feature or task lighting

### **Options & Accessories**

White Finish

**Black Finish** 

Suspension Kit

**Order Code** Finish Wattage **Colour Temperature Driver Type** PROFILLIOL4 AL Aluminium 192 19.2W/M WW 3000K Warm White N NON Dimmable 4000K Cool White 288 28.8W/M ΒK Black CW T TRIAC Dimmable WH White 480 48.0W/M D DALI Dimmable