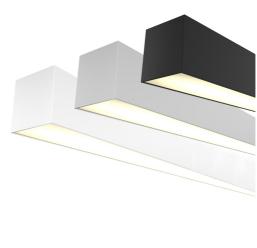

## **PROFILLIO L4**

Custom LED Profile

The Profillio L4 is a custom made profile that is suitable in both commercial and residential applications for either feature or task lighting

### **Options & Accessories**

White Finish

**Black Finish** 

Suspension Kit

**Order Code** Finish Wattage **Colour Temperature Driver Type** PROFILLIOL4 AL Aluminium 192 19.2W/M WW 3000K Warm White N NON Dimmable 4000K Cool White 288 28.8W/M ΒK Black CW T TRIAC Dimmable WH White 480 48.0W/M D DALI Dimmable

Aluminium

Finish