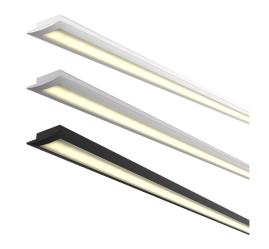

## **PROFILLIO R1**

Recessed Diffused Aluminium Profile

The Profillio R1 Aluminium Profile is made to suit the Lampada strip light range, providing a linear output and the ability to recess in almost any wall or ceiling applications.

## Specifications

| Installation | Recessed                |
|--------------|-------------------------|
| Material     | 6063 Extruded Aluminium |
| Diffuser     | Opal/Frost PMMA         |
| Inclusions   | End Caps                |
| Warranty     | 3 Years**               |

\*\*Profile not to be used in outdoor applications Profile sold per metre but supplied in max 3 metre lengths

Dimensions

| Order Code | Finish      |
|------------|-------------|
| LA6000     |             |
|            | 1 Aluminium |
|            | 2 Black     |
|            | 3 White     |