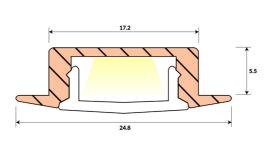

## Specifications

| Installation | Recessed                |
|--------------|-------------------------|
| Material     | 6063 Extruded Aluminium |
| Diffuser     | Opal/Frost PMMA         |
| Inclusions   | End Caps                |
| Warranty     | 3 Years**               |

\*\*Profile not to be used in outdoor applications Profile sold per metre but supplied in max 3 metre lengths

Dimensions

| Order Code | Finish      |
|------------|-------------|
| LA6000     |             |
|            | 1 Aluminium |
|            | 2 Black     |
|            | 3 White     |