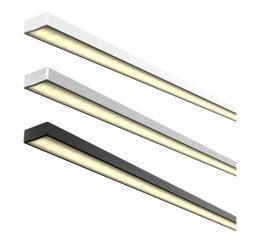

## **PROFILLIO SM1**

Surface Mount Diffused Aluminium Profile

The Profillio SM1 Aluminium Profile is made to suit the Lampada strip light range, providing a linear output and the ability to mount in almost any wall or ceiling applications.

\*\*Profile not to be used in outdoor applications Profile sold per metre but supplied in max 3 metre lengths

Dimensions

| Order Code | Finish      |  |
|------------|-------------|--|
| LA6000     |             |  |
|            | 4 Aluminium |  |
|            | 5 Black     |  |
|            | 6 White     |  |