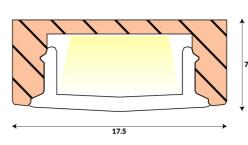

\*\*Profile not to be used in outdoor applications Profile sold per metre but supplied in max 3 metre lengths

Dimensions

| Order Code | Finish      |  |
|------------|-------------|--|
| LA6000     |             |  |
|            | 4 Aluminium |  |
|            | 5 Black     |  |
|            | 6 White     |  |