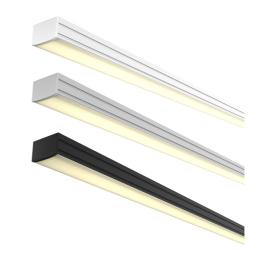

## **PROFILLIO SM2**

Surface Mount Diffused Aluminium Profile

The Profillio SM2 Aluminium Profile is made to suit the Lampada strip light range, providing a linear output and the ability to mount in most wall or ceiling applications.

## **Dimensions**

| Order Code | Finish |           |
|------------|--------|-----------|
| LA6005     |        |           |
|            | 0      | Aluminium |
|            | 1      | Black     |