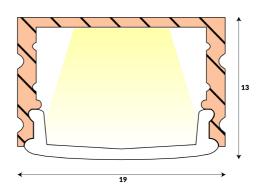

## **Specifications**

| Installation | Wall or Ceiling Mounted |  |
|--------------|-------------------------|--|
| Material     | 6063 Extruded Aluminium |  |
| Diffuser     | Opal/Frost PMMA         |  |
| Inclusions   | End Caps                |  |
| Warranty     | 3 Years**               |  |

\*\*Profile not to be used in outdoor applications Profile sold per metre but supplied in max 3 metre lengths