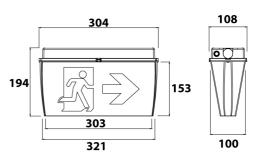

## **Dimensions**

| Order Code | Ingress Rating |       |
|------------|----------------|-------|
| LA4200     |                |       |
|            | 0              | White |
|            | 1              | Black |