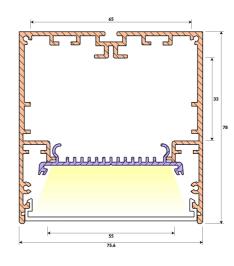

## Specifications

| Installation | Surface Mount           |  |
|--------------|-------------------------|--|
| Material     | 6063 Extruded Aluminium |  |
| Diffuser     | Opal/Frost PMMA         |  |
| Inclusions   | End Caps                |  |
| Warranty     | 3 Years**               |  |
|              |                         |  |

## Dimensions

| Order Code | Finish      |   |
|------------|-------------|---|
| LA6007     |             | _ |
|            | 1 Aluminium |   |
|            | 2 Black     |   |
|            | 3 White     |   |