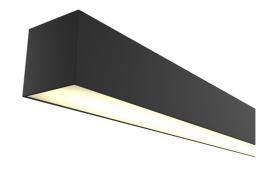

## **PROFILLIO L2**

Diffused Aluminium Profile

The Profillio Aluminium Profile is made to suit the Lampada strip light range, providing a linear output and a clean surface mounted or suspended Finish.