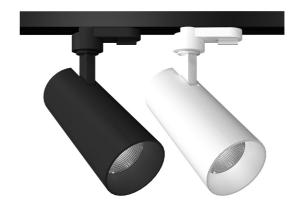

## **SOLEI 15W**

LED 3-Wire Track Light

The Solei 15W LED Track Light is the perfect lighting solution for demanding and changing environments such as shops, showrooms, public buildings and galleries.

### **Options & Accessories**

| Order Code | Driver |       | Frame Colour |       | Trim Colour |       |
|------------|--------|-------|--------------|-------|-------------|-------|
| SOLEI15    |        |       |              |       |             |       |
|            | Т      | TRAIC | ВК           | Black | ВК          | Black |
|            | D      | DALI  | WH           | White | WH          | White |
|            |        |       |              |       | GD          | Gold  |