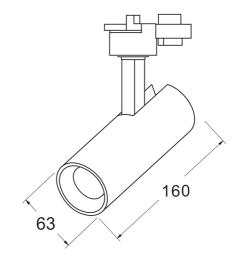

# Lâmpada

## **SOLEI 15W**

LED 3-Wire Track Light

The Solei 15W LED Track Light is the perfect lighting solution for demanding and changing environments such as shops, showrooms, public buildings and galleries.

#### **Specifications**

| Power              | 15W                    |
|--------------------|------------------------|
| Colour Temperature | 3000K   4000K   5000K  |
| Lumen Output       | 650lm   1000lm   650lm |
| CRI                | > 90                   |
| Beam Angle         | 40°                    |
| Vertical Axis      | 90°                    |
| Horizontal Axis    | 355°                   |
| Input Voltage      | 240VAC @ 50/60Hz       |
| Warranty           | 3 Years Replacement    |
|                    | ·                      |



#### **Dimensions**











### **Options & Accessories**







| Order Code | Driver |       | Frame Colour |       | Trim Colour |       |
|------------|--------|-------|--------------|-------|-------------|-------|
| SOLEI15    |        |       |              |       |             |       |
|            | Т      | TRAIC | ВК           | Black | ВК          | Black |
|            | D      | DALI  | WH           | White | WH          | White |
|            |        |       |              |       | GD          | Gold  |