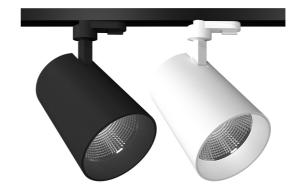

## **SOLEI 35W**

LED 3-Wire Track Light

The Solei 35W LED Track Light is the perfect lighting solution for demanding and changing environments such as shops, showrooms, public buildings and galleries.