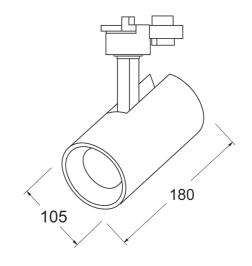

## **SOLEI 35W**

LED 3-Wire Track Light

The Solei 35W LED Track Light is the perfect lighting solution for demanding and changing environments such as shops, showrooms, public buildings and galleries.

## **Specifications**

| Power              | 35W                      |
|--------------------|--------------------------|
| Colour Temperature | 3000K   4000K   5000K    |
| Lumen Output       | 2650lm   2800lm   2650lm |
| CRI                | > 90                     |
| Beam Angle         | 40°                      |
| Vertical Axis      | 90°                      |
| Horizontal Axis    | 355°                     |
| Input Voltage      | 240VAC @ 50/60Hz         |
| Warranty           | 3 Years Replacement      |
|                    |                          |



## **Dimensions**











## **Options & Accessories**







| Order Code | Driver |       | Frame | Frame Colour |    | Trim Colour |  |
|------------|--------|-------|-------|--------------|----|-------------|--|
| SOLEI35    |        |       |       |              |    |             |  |
|            | Т      | TRAIC | ВК    | Black        | вк | Black       |  |
|            | D      | DALI  | WH    | White        | WH | White       |  |
|            |        |       |       |              | GD | Gold        |  |